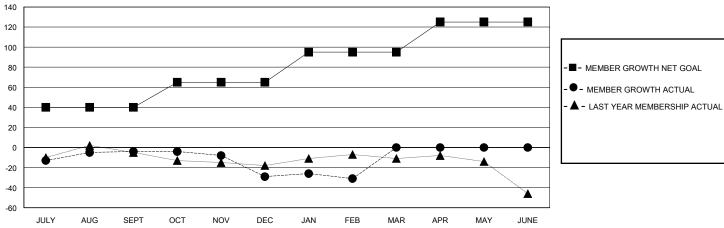

## District 4 C1

Results as of: 2/29/2024

| GMT: | LOCATION CALIFORNIA | <b>GMT CA</b> |
|------|---------------------|---------------|
|      |                     |               |

| Clubs         |               |             | Members       |               |                        |                         |                                                    |
|---------------|---------------|-------------|---------------|---------------|------------------------|-------------------------|----------------------------------------------------|
|               | RESULTS FOR   | R 2023-2024 |               |               | RESULTS F              | OR 2023-2024            |                                                    |
| QUARTER       | NEW CLUB GOAL | NEW CLUBS   | DROPPED CLUBS | QUARTER MEMB  | BER GROWTH NET<br>GOAL | MEMBER GROWTH<br>ACTUAL | DROPPED<br>MEMBERS ACTUAL<br>(including transfers) |
| JULY/AUG/SEPT | 0             | 0           | 0             | JULY/AUG/SEPT | 40                     | 32                      | 28                                                 |
| OCT/NOV/DEC   | 0             | 0           | 1             | OCT/NOV/DEC   | 25                     | 16                      | 38                                                 |
| JAN/FEB/MAR   | 1             | 0           | 0             | JAN/FEB/MAR   | 30                     | 20                      | 20                                                 |
| APR/MAY/JUNE  | 0             | 0           | 0             | APR/MAY/JUNE  | 30                     | 0                       | 0                                                  |